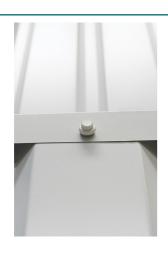

## Bi-Hex Nut Driver 11mm - 20pc

A box of 20 Bi-Hex 11mm nut drivers essential for fixing cladding and roofing bolts on modern commercial buildings, and is specially designed for use on coated fixings. The driver features a 1/4" quick chuck hex shank, making it ideal for use with cordless drill drivers, cordless screwdrivers and bit drivers.

## **Additional Information**

- Designed especially for use on the coated fixings used on the roof and cladding of modern commercial buildings.
- Size: 11mm Bi-Hex for cladding & roofing tech screws with moulded caps.
- Features a guick chuck end, ideal for use with cordless drills.
- · Manufactured from Chrome Vanadium.
- Also available individually, please see Kamasa Part No. 55932.