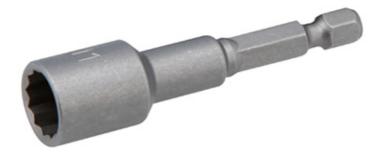

## Bi-Hex Nut Driver 11mm - 20pc

A box of 20 Bi-Hex 11mm nut drivers essential for fixing cladding and roofing bolts on modern commercial buildings, and is specially designed for use on coated fixings. The driver features a 1/4" quick chuck hex shank, making it ideal for use with cordless drill drivers, cordless screwdrivers and bit drivers.

## **Additional Information**

- Designed especially for use on the coated fixings used on the roof and cladding of modern commercial buildings.
- Size: 11mm Bi-Hex for cladding & roofing tech screws with moulded caps.
- Features a guick chuck end, ideal for use with cordless drills.
- · Manufactured from Chrome Vanadium.
- Also available individually, please see Kamasa Part No. 55932.