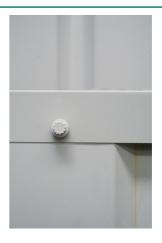

## Bi-Hex Nut Driver 11mm - 20pc

A box of 20 Bi-Hex 11mm nut drivers essential for fixing cladding and roofing bolts on modern commercial buildings, and is specially designed for use on coated fixings. The driver features a 1/4" quick chuck hex shank, making it ideal for use with cordless drill drivers, cordless screwdrivers and bit drivers.

## **Additional Information**

- Designed especially for use on the coated fixings used on the roof and cladding of modern commercial buildings.
- Size: 11mm Bi-Hex for cladding & roofing tech screws with moulded caps.
- Features a guick chuck end, ideal for use with cordless drills.
- · Manufactured from Chrome Vanadium.
- Also available individually, please see Kamasa Part No. 55932.