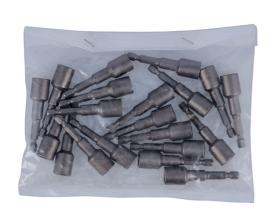

## Bi-Hex Nut Driver 11mm - 20pc

A box of 20 Bi-Hex 11mm nut drivers essential for fixing cladding and roofing bolts on modern commercial buildings, and is specially designed for use on coated fixings. The driver features a 1/4" quick chuck hex shank, making it ideal for use with cordless drill drivers, cordless screwdrivers and bit drivers.